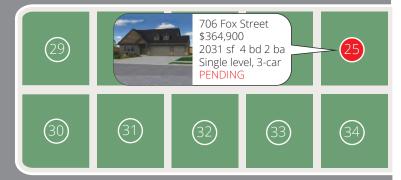

## **LOT AVAILABILITY** : STAFFORD HOMES LOTS

AT WILDLIFE MEADOWS STAYTON, OREGON

Stafford presents 7 elegantly energy efficient new homes set in a great community. Enjoy walking paths, nearby schools and easy days. These fine homes are built for decades of quiet, trouble-free, healthy indoor living. Model open now.



2295 Deer Ave \$349,900 2176 sf 4 bd 2.5 ba 2-Story, Loft PENDING



## **FOX STREET**



## RABBIT RUN STREET



## **MODEL OPEN**



2071 Deer Ave \$394,900 2526 sf 3 bd 2.5 ba Master on Main ML#18358062



11

(10)

(8)

(7)

 $\bigcirc$ 

(5)

(4)

(3)

1



(41)

(42)

(43)

2068 Deer Ave \$384,900 2383 sf 3 bd 3 ba Master on Main PENDING



SHAFF ROAD SE

| Features                                                                                                                                                                                                                                      | Stafford             | Other Builders                  | Used Home