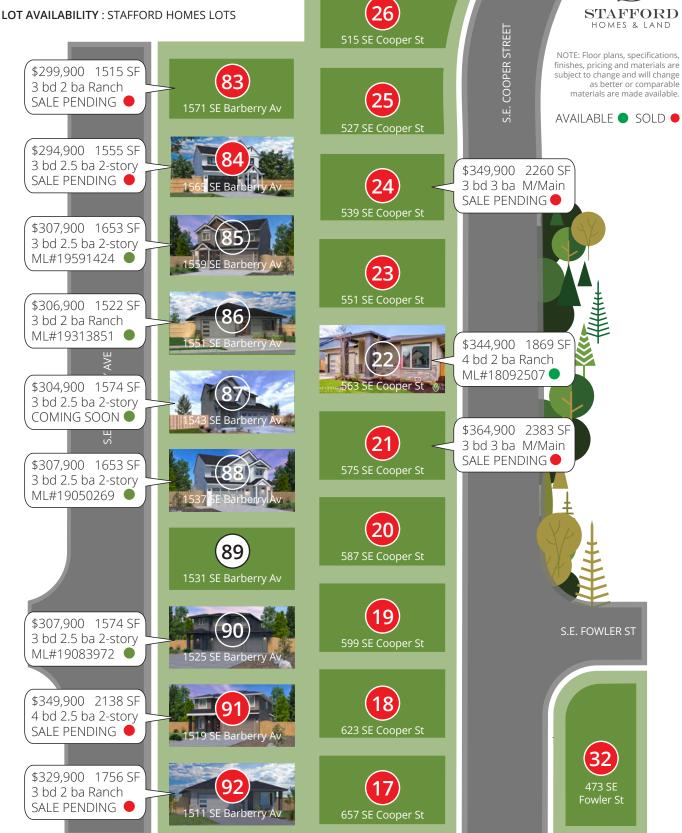

| Features                                                                                                                                                                                                                                      | Stafford             | Other Builders                  | Used Home