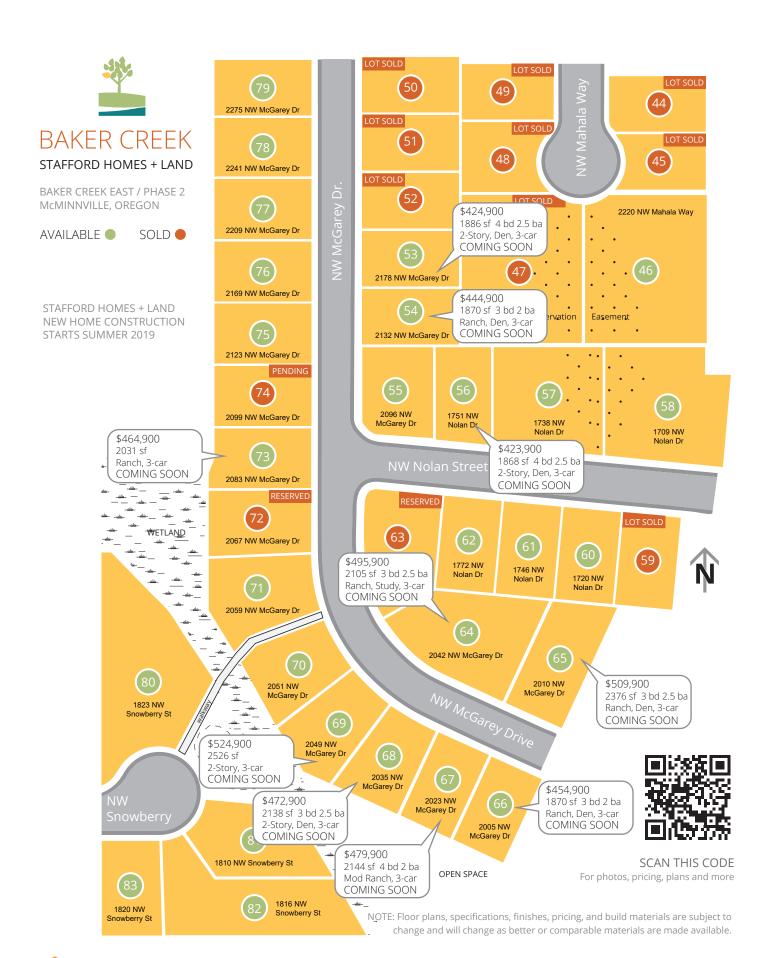

NOTE: Floor plans, specifications, finishes, pricing, and build materials are subject to change and will change as better or comparable materials are made available.

| Features                                                                                                                                                                                                                                      | Stafford            | Other Builders                  | Used Home                                                                    |
|-----------------------------------------------------------------------------------------------------------------------------------------------------------------------------------------------------------------------------------------------|---------------------|---------------------------------|------------------------------------------------------------------------------|
| Healthy Homes                                                                                                                                                                                                                                 | <u> </u>            |                                 |                                                                              |
| <ul> <li>EPA Indoor AirPLUS certified for healthy air quality</li> <li>Moisture content certified with certificate from 3rd party testing company</li> </ul>                                                                                  | <u>v</u>            |                                 |                                                                              |
| <ul> <li>Whole house ventilation system with MERV-13 level air filtration that is<br/>rated "Hospital Clean" trapping dust particles, mold spores, dust mite<br/>debris tobacco smoke and pet dander.</li> </ul>                              | ď                   |                                 |                                                                              |
| <ul> <li>Air sealing to reduce building air leakage resulting in 2.0-3.0 air changes,<br/>hour (ACH)</li> </ul>                                                                                                                               | ′ ₫                 |                                 |                                                                              |
| <ul> <li>CRI Green Label Plus® certified carpeting. This verifies the carpet has passed stringent Air Quality Carpet Testing to ensure low-emission off gassing in your new home.</li> </ul>                                                  | ď                   |                                 |                                                                              |
| Energy Efficiency                                                                                                                                                                                                                             |                     |                                 |                                                                              |
| • Energy Trust of Oregon certified home. EPS Energy Performance Score verified by 3rd party. This certification shows the home buyer just how far ABOVE code-built our homes are. In most cases, we attain 28-40% better than code!           | Ø                   |                                 |                                                                              |
| <ul> <li>Solar-Ready electrical panel. Our home buyers can opt to install solar<br/>after moving in, and benefit from available State and Local incentives.</li> </ul>                                                                        | abla                |                                 |                                                                              |
| • R-60 ceiling insulation, R-23 blown in blanket (BIBS) exterior wall, R-30                                                                                                                                                                   | abla                |                                 |                                                                              |
| floor insulation  • Ultra efficient 65 gl Rheem Platinum heat pump water heater. Equipped                                                                                                                                                     | d 🗹                 |                                 |                                                                              |
| <ul><li>with the Rheem EcoNet® WiFi-enabled controller.</li><li>EPA Water-Sense® approved plumbing fixtures for savings and efficience</li></ul>                                                                                              | y 💆                 |                                 |                                                                              |
| <ul> <li>Non-Metallic PEX plumbing throughout means no split, bursting pipes of<br/>contamination from the piping itself.</li> </ul>                                                                                                          | r ☑                 |                                 |                                                                              |
| <ul> <li>High-efficiency 96% gas furnace, pre-plumbed for A/C. The furnace and<br/>ducting are installed and routed within the thermal envelope, not in the<br/>garage where fumes and toxins can enter into the system.</li> </ul>           |                     |                                 |                                                                              |
| <ul> <li>Energy Star rated windows with a U rating of .26 for 15% savings in hea<br/>and cooling loss. Our windows are installed the correct way by a Profes</li> </ul>                                                                       |                     |                                 |                                                                              |
| <ul> <li>sional Window installer, not the framing crew.</li> <li>Efficient LED lamps in fixtures that accommodate them for substantial savings and long operational life spans</li> </ul>                                                     |                     |                                 |                                                                              |
| Better Living                                                                                                                                                                                                                                 |                     |                                 |                                                                              |
| Exterior                                                                                                                                                                                                                                      | ,                   |                                 |                                                                              |
| <ul> <li>Pre-primed HardiePlank® Lap Siding and Hardie Trim® Boards with 30 year warranty assure protection against the elements</li> </ul>                                                                                                   |                     |                                 |                                                                              |
| <ul> <li>Low maintenance front landscaping w-timer controlled irrigation system</li> <li>Fiberglass entry door by Therma-Tru®</li> </ul>                                                                                                      | n ₫                 |                                 |                                                                              |
| • Insulated garage door with (1) opener, (2) remotes included                                                                                                                                                                                 | <b>√</b>            |                                 |                                                                              |
| Interior                                                                                                                                                                                                                                      |                     |                                 |                                                                              |
| <ul> <li>Oversized master bedroom on most plans, with walk in closet (per plan)</li> <li>Sealed gas fireplace insert w-custom mantle and tile surround. Our inserts use electronic ignition, eliminating any standing pilot light.</li> </ul> | abla                |                                 |                                                                              |
| • Stylish <b>granite or quartz slab</b> counter tops. Custom cabinetry, Energy                                                                                                                                                                | abla                |                                 |                                                                              |
| <ul><li>Star® rated dishwasher, easy to maintain flooring choices.</li><li>Durable coating on garage floor</li></ul>                                                                                                                          |                     |                                 |                                                                              |
|                                                                                                                                                                                                                                               | enegy STAR<br>PARTI | SY  NER  Energy Trust of Oregon | SEPA PA PARA PER A INFORMATION OF THE PARA PARA PARA PARA PARA PARA PARA PAR |