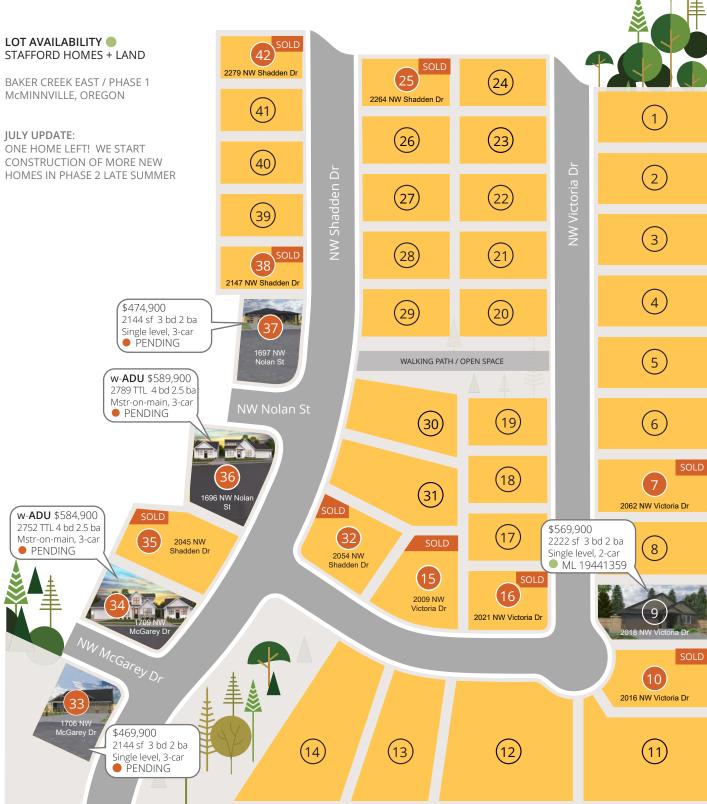

NOTE: Floor plans, specifications, finishes, pricing, and build materials are subject to change and will change as better or comparable materials are made available.

| Features                                                                                                                                                                                                                                      | Stafford            | Other Builders                  | Used Home                                                                    |
|-----------------------------------------------------------------------------------------------------------------------------------------------------------------------------------------------------------------------------------------------|---------------------|---------------------------------|------------------------------------------------------------------------------|
| Healthy Homes                                                                                                                                                                                                                                 | <u> </u>            |                                 |                                                                              |
| <ul> <li>EPA Indoor AirPLUS certified for healthy air quality</li> <li>Moisture content certified with certificate from 3rd party testing company</li> </ul>                                                                                  | <u>v</u>            |                                 |                                                                              |
| <ul> <li>Whole house ventilation system with MERV-13 level air filtration that is<br/>rated "Hospital Clean" trapping dust particles, mold spores, dust mite<br/>debris tobacco smoke and pet dander.</li> </ul>                              | ď                   |                                 |                                                                              |
| <ul> <li>Air sealing to reduce building air leakage resulting in 2.0-3.0 air changes,<br/>hour (ACH)</li> </ul>                                                                                                                               | ′ ₫                 |                                 |                                                                              |
| <ul> <li>CRI Green Label Plus® certified carpeting. This verifies the carpet has passed stringent Air Quality Carpet Testing to ensure low-emission off gassing in your new home.</li> </ul>                                                  | ď                   |                                 |                                                                              |
| Energy Efficiency                                                                                                                                                                                                                             |                     |                                 |                                                                              |
| • Energy Trust of Oregon certified home. EPS Energy Performance Score verified by 3rd party. This certification shows the home buyer just how far ABOVE code-built our homes are. In most cases, we attain 28-40% better than code!           | Ø                   |                                 |                                                                              |
| <ul> <li>Solar-Ready electrical panel. Our home buyers can opt to install solar<br/>after moving in, and benefit from available State and Local incentives.</li> </ul>                                                                        | abla                |                                 |                                                                              |
| • R-60 ceiling insulation, R-23 blown in blanket (BIBS) exterior wall, R-30                                                                                                                                                                   | abla                |                                 |                                                                              |
| floor insulation  • Ultra efficient 65 gl Rheem Platinum heat pump water heater. Equipped                                                                                                                                                     | d 🗹                 |                                 |                                                                              |
| <ul><li>with the Rheem EcoNet® WiFi-enabled controller.</li><li>EPA Water-Sense® approved plumbing fixtures for savings and efficience</li></ul>                                                                                              | y 💆                 |                                 |                                                                              |
| <ul> <li>Non-Metallic PEX plumbing throughout means no split, bursting pipes of<br/>contamination from the piping itself.</li> </ul>                                                                                                          | r ☑                 |                                 |                                                                              |
| <ul> <li>High-efficiency 96% gas furnace, pre-plumbed for A/C. The furnace and<br/>ducting are installed and routed within the thermal envelope, not in the<br/>garage where fumes and toxins can enter into the system.</li> </ul>           |                     |                                 |                                                                              |
| <ul> <li>Energy Star rated windows with a U rating of .26 for 15% savings in hea<br/>and cooling loss. Our windows are installed the correct way by a Profes</li> </ul>                                                                       |                     |                                 |                                                                              |
| <ul> <li>sional Window installer, not the framing crew.</li> <li>Efficient LED lamps in fixtures that accommodate them for substantial savings and long operational life spans</li> </ul>                                                     |                     |                                 |                                                                              |
| Better Living                                                                                                                                                                                                                                 |                     |                                 |                                                                              |
| Exterior                                                                                                                                                                                                                                      | ,                   |                                 |                                                                              |
| <ul> <li>Pre-primed HardiePlank® Lap Siding and Hardie Trim® Boards with 30 year warranty assure protection against the elements</li> </ul>                                                                                                   |                     |                                 |                                                                              |
| <ul> <li>Low maintenance front landscaping w-timer controlled irrigation system</li> <li>Fiberglass entry door by Therma-Tru®</li> </ul>                                                                                                      | n ₫                 |                                 |                                                                              |
| • Insulated garage door with (1) opener, (2) remotes included                                                                                                                                                                                 | <b>√</b>            |                                 |                                                                              |
| Interior                                                                                                                                                                                                                                      |                     |                                 |                                                                              |
| <ul> <li>Oversized master bedroom on most plans, with walk in closet (per plan)</li> <li>Sealed gas fireplace insert w-custom mantle and tile surround. Our inserts use electronic ignition, eliminating any standing pilot light.</li> </ul> | abla                |                                 |                                                                              |
| • Stylish <b>granite or quartz slab</b> counter tops. Custom cabinetry, Energy                                                                                                                                                                | abla                |                                 |                                                                              |
| <ul><li>Star® rated dishwasher, easy to maintain flooring choices.</li><li>Durable coating on garage floor</li></ul>                                                                                                                          |                     |                                 |                                                                              |
|                                                                                                                                                                                                                                               | enegy STAR<br>PARTI | SY  NER  Energy Trust of Oregon | SEPA PA PARA PER A INFORMATION OF THE PARA PARA PARA PARA PARA PARA PARA PAR |